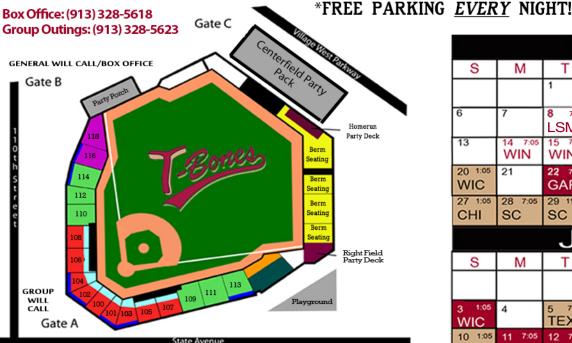

# SCHEDU

S

13

20 1:05

WIC

CHI

S

WIC

WIC

1:00 18

10

17

FM

24 1:05

CLB

S

CLB

STP

1:05

M

WIN

21

SC

М

11 7:05

SC

WIN

M

SF

LIN

CLB

25

7:05

**GAR** 

WIN

**GAR** 

30 7:05

w

7:05

11:05

TEX

SC

20

WIN

LIN

SF

LIN

CLB

SC

LSM

WIN

**GAR** 

29 11:05

7:05

7:05 13

7:00

SC

19

26

LIN

SF

10 6:45

CLB

WIN

SC

22 7:05 23 7:05



10 7:05

**GAR** 

**GAR** 

т

TEX

14

SC

LIN

TEX

STP

12

31

SC

S

19 7:05

26 7:05

S

WIC

WIC

16

FM

23

CLB

CLB

30 7:06

S

TEX

STP

21 7:05

TEX

28

WIC

CHI

5

12

18 7:05

WIC

25 7:0

F

**WIC** 

WIC

15

22

29 7:06

FM

CLB

CLB

TEX

STP

TEX

7:05

13

20

CHI



Advanced Single Game Ticket Prices: Prime Seats(Padded) \$16.00 Patio Seats \$36/\$48.50 Choice \$13.00 Picnic Tables (6 seats) \$48.00 Party Decks (Call for pricing) Select \$11.00 Bleacher Select \$9.00 ADA Seating

Day of game ticket prices will reflect a \$2.00 surcharge.

1800 Village West Pkwy, Kansas City, KS 66111

GA/Berm \$6.50

#### Directions to KC T-Bones Ballpark:

From The North: Take I-435 South to Parallel Pkwy W (Exit 14B). Turn Left at 110th St. Parking will be on the left.

From The South: Take I-435 North on the Kansas side to State Ave. W (exit 13B). Turn right at 110th St; stadium will be on the right.

From I-70: I-70 to I-435 North on the Kansas Side. Exit on State Ave. W (Exit 13B). Turn right at 110th St; stadium will be on the right.

## Home Game



Home **Ex